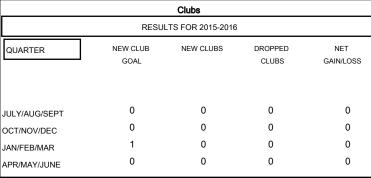

## MONTHLY MEMBERSHIP PROGRESS REPORT

### District 105NE

Results as of: 10/31/2015

# GMT: Elisabeth Haderer LOCATION ENGLAND GMT CA 4



| Members               |                    |                                     |                    |                  |  |  |
|-----------------------|--------------------|-------------------------------------|--------------------|------------------|--|--|
| RESULTS FOR 2015-2016 |                    |                                     |                    |                  |  |  |
| QUARTER               | NEW MEMBER<br>GOAL | CHARTER AND<br>NEW MEMBERS<br>ADDED | DROPPED<br>MEMBERS | NET<br>GAIN/LOSS |  |  |
| JULY/AUG/SEPT         | -20                | 10                                  | 17                 | -7               |  |  |
| OCT/NOV/DEC           | -3                 | 3                                   | 5                  | -2               |  |  |
| JAN/FEB/MA