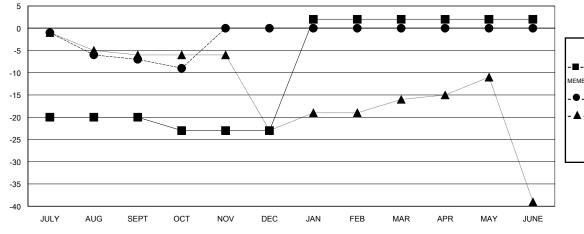

#### GOALS AND ACTUAL MEMBERS CUMULATIVE

ASSESSMENT DATA

| - ■ - CURRENT YEAR GOALS FOR NEW |
|----------------------------------|
| MEMBERS                          |

- ● - CURRENT YEAR ACTUAL MEMBERS
- ▲ - LAST YEAR ACTUAL MEMBERS